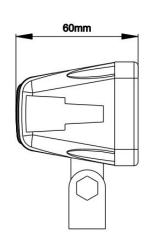

#### PHOTO AND TECHNICAL DRAWING:

## TECHNICAL SPECIFICATIONS:

| MATERIAL                    | LED/LM<br>QUANTITY  | MOUNTING | WIRE     | FUNCTION                | WATT | VOLTAGE   | CERTIFICATES | PACKING/<br>WEIGHT                                                  |
|-----------------------------|---------------------|----------|----------|-------------------------|------|-----------|--------------|---------------------------------------------------------------------|
| » Lens: PC<br>» Housing: AL | » 1 LED<br>» 805 LM | » screw  | » 300 mm | » work light<br>» flood | » 4W | » 12V/24V | » ECE R10    | » cart. dim.:<br>100x90x90mm<br>» weight: 330g<br>» 50 pcs/bulk box |