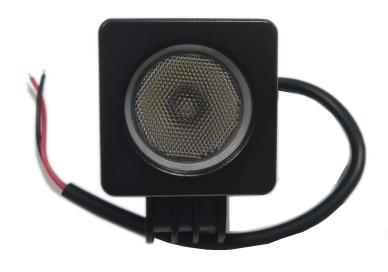

ight it may cause damage or even loss of vision.
- Install only in specialized workshops or professional services.
- · Use in open space only.
- · Use in accordance to the purpose.

### **INSTALLATION INSTRUCTIONS:**

- It should be used exclusively in accordance with intended use.
- · Mount exclusively in specialized workshops.
- The connection between the lamp and vehicle's installation should be isolated with heat-shrink tube or alternatively with isolating tape to avoid getting water and moisture to the copper wire of the lamp which can damage electronic components. When it comes to lamp and plug, the plug should be mounted safely.
- · Do not cut off tinned ends.
- Lamps must be installed only in accordance with UNECE regulations.



www.myKAMAR.com

#### PHOTO AND TECHNICAL DRAWING:







## TECHNICAL SPECIFICATIONS:





| MATERIAL                    | LED/LM<br>QUANTITY  | MOUNTING | WIRE     | FUNCTION                | WATT | VOLTAGE   | CERTIFICATES | PACKING/<br>WEIGHT                                                  |
|-----------------------------|---------------------|----------|----------|-------------------------|------|-----------|--------------|---------------------------------------------------------------------|
| » Lens: PC<br>» Housing: AL | » 1 LED<br>» 805 LM | » screw  | » 300 mm | » work light<br>» flood | » 4W | » 12V/24V | » ECE R10    | » cart. dim.:<br>100x90x90mm<br>» weight: 330g<br>» 50 pcs/bulk box |

We reserve the right to change technical data and any errors. Photos and specifications are for reference only, and the actual product may va