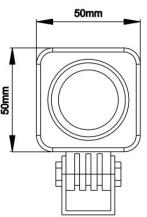

#### PHOTO AND TECHNICAL DRAWING:

## TECHNICAL SPECIFICATIONS:

| MATERIAL                    | LED/LM<br>QUANTITY  | MOUNTING | WIRE     | FUNCTION                | WATT | VOLTAGE   | CERTIFICATES | PACKING/<br>WEIGHT                                                  |
|-----------------------------|---------------------|----------|----------|-------------------------|------|-----------|--------------|---------------------------------------------------------------------|
| » Lens: PC<br>» Housing: AL | » 1 LED<br>» 805 LM | » screw  | » 300 mm | » work light<br>» flood | » 4W | » 12V/24V | » ECE R10    | » cart. dim.:<br>100x90x90mm<br>» weight: 330g<br>» 50 pcs/bulk box |