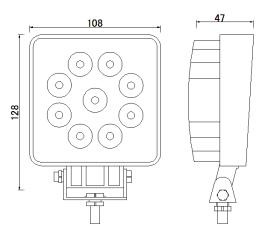

#### PHOTO AND TECHNICAL DRAWING:

### **TECHNICAL SPECIFICATIONS:**

| MATERIAL                    | LED/LM<br>QUANTITY   | MOUNTING | WIRE    | FUNCTION               | WATT  | VOLTAGE   | CERTIFICATES | PACKING/<br>WEIGHT                                                   |
|-----------------------------|----------------------|----------|---------|------------------------|-------|-----------|--------------|----------------------------------------------------------------------|
| » Lens: PC<br>» Housing: AL | » 9 LED<br>» 1430 LM | » screw  | » 300mm | » work light<br>» spot | » 24W | » 12V/24V | » ECE R10    | » cart. dim.:<br>119x65x148mm<br>» weight: 317g<br>» 20 pcs/bulk box |