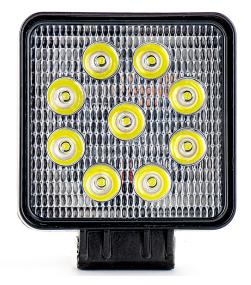

# **LED WORK LAMP 9X LED SQUARE**

#### **WARNINGS FOR THE USER:**

- · Do not look directly into the light it may cause damage or even loss of vision.
- Install only in specialized workshops or professional services.
- · Use in open space only.
- Use in accordance to the purpose.

#### **INSTALLATION INSTRUCTIONS:**

- · It should be used exclusively in accordance
- · Mount exclusively in specialized workshops.
- installation should be isolated with heat-shrink tube or alternatively with isolating tape to avoid getting which can damage electronic components. When it comes to lamp and plug, the plug should be mounted safely.
- · Do not cut off tinned ends.
- Lamps must be installed only in accordance



www.myKAMAR.com

### PHOTO:





## **TECHNICAL SPECIFICATIONS:**







| MATERIAL                    | LED/LM<br>QUANTITY   | MOUNTING | WIRE    | FUNCTION                | WATT  | VOLTAGE   | CERTIFICATES | PACKING/<br>WEIGHT                                                   |
|-----------------------------|----------------------|----------|---------|-------------------------|-------|-----------|--------------|----------------------------------------------------------------------|
| » Lens: PC<br>» Housing: AL | » 9 LED<br>» 1430 LM | » screw  | » 300mm | » work light<br>» flood | » 24W | » 12V/24V | » ECE R10    | » cart. dim.:<br>119x65x148mm<br>» weight: 317g<br>» 20 pcs/bulk box |