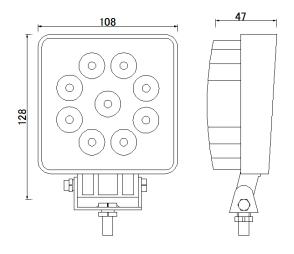

## **TECHNICAL SPECIFICATIONS:**

| MATERIAL                    | LED/LM<br>QUANTITY   | MOUNTING | WIRE    | FUNCTION                | WATT  | VOLTAGE   | CERTIFICATES | PACKING/<br>WEIGHT                                                   |
|-----------------------------|----------------------|----------|---------|-------------------------|-------|-----------|--------------|----------------------------------------------------------------------|
| » Lens: PC<br>» Housing: AL | » 9 LED<br>» 1430 LM | » screw  | » 300mm | » work light<br>» flood | » 24W | » 12V/24V | » ECE R10    | » cart. dim.:<br>119x65x148mm<br>» weight: 317g<br>» 20 pcs/bulk box |