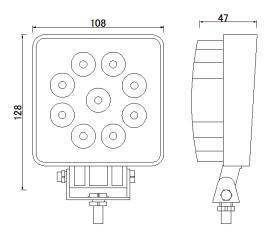

## **TECHNICAL SPECIFICATIONS:**

|  | MATERIAL                    | LED/LM<br>QUANTITY   | MOUNTING | WIRE     | FUNCTION                | WATT  | VOLTAGE   | CERTIFICATES | PACKING/<br>WEIGHT                                                   |
|--|-----------------------------|----------------------|----------|----------|-------------------------|-------|-----------|--------------|----------------------------------------------------------------------|
|  | » Lens: PC<br>» Housing: AL | » 9 LED<br>» 1430 LM | » screw  | » 4000mm | » work light<br>» flood | » 24W | » 12V/24V | » ECE R10    | » cart. dim.:<br>119x65x148mm<br>» weight: 317g<br>» 20 pcs/bulk box |