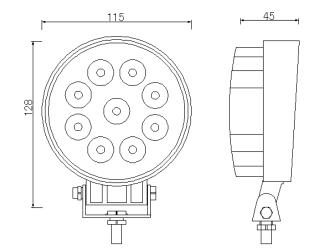

## PHOTO AND TECHNICAL DRAWING:

R10 UNECE Regulation 10 Approved

#### **TECHNICAL SPECIFICATIONS:**

| MATERIAL                    | LED/LM<br>QUANTITY   | MOUNTING | WIRE    | FUNCTION               | WATT  | VOLTAGE   | CERTIFICATES | PACKING/<br>WEIGHT                                                   |
|-----------------------------|----------------------|----------|---------|------------------------|-------|-----------|--------------|----------------------------------------------------------------------|
| » Lens: PC<br>» Housing: AL | » 9 LED<br>» 1430 LM | » screw  | » 300mm | » work light<br>» spot | » 24W | » 12V/24V | » ECE R10    | » cart. dim.:<br>119x65x148mm<br>» weight: 317g<br>» 20 pcs/bulk box |