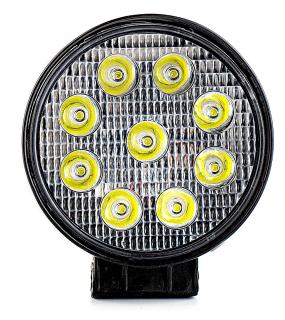

## PHOTO AND TECHNICAL DRAWING:

R10 UNECE Regulation 10 Approved

#### **TECHNICAL SPECIFICATIONS:**

| MATERIAL                    | LED/LM<br>QUANTITY   | MOUNTING | WIRE    | FUNCTION               | WATT  | VOLTAGE   | CERTIFICATES | PACKING/<br>WEIGHT                                                   |
|-----------------------------|----------------------|----------|---------|------------------------|-------|-----------|--------------|----------------------------------------------------------------------|
| » Lens: PC<br>» Housing: AL | » 9 LED<br>» 1430 LM | » screw  | » 300mm | » work light<br>» spot | » 24W | » 12V/24V | » ECE R10    | » cart. dim.:<br>119x65x148mm<br>» weight: 317g<br>» 20 pcs/bulk box |