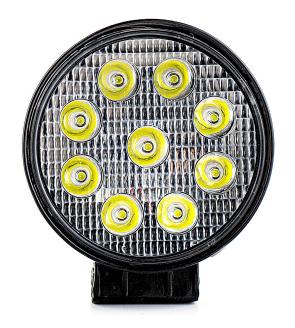

# **LED WORK LAMP LED 9X ROUND**

#### **WARNINGS FOR THE USER:**

- Do not look directly into the light it may cause damage or even loss of vision.
- Install only in specialized workshops or professional services.
- · Use in open space only.
- Use in accordance to the purpose.

### **INSTALLATION INSTRUCTIONS:**

- It should be used exclusively in accordance with intended use.
- · Mount exclusively in specialized workshops.
- installation should be isolated with heat-shrink tube or alternatively with isolating tape to avoid getting which can damage electronic components. When it comes to lamp and plug, the plug should be mounted safely.
- · Do not cut off tinned ends.
- Lamps must be installed only in accordance



### PHOTO AND TECHNICAL DRAWING:





## **TECHNICAL SPECIFICATIONS:**







| MATERIAL                    | LED/LM<br>Quantity   | MOUNTING | WIRE     | FUNCTION                | WATT  | VOLTAGE   | CERTIFICATES | PACKING/<br>WEIGHT                                                   |
|-----------------------------|----------------------|----------|----------|-------------------------|-------|-----------|--------------|----------------------------------------------------------------------|
| » Lens: PC<br>» Housing: AL | » 9 LED<br>» 1430 LM | » screw  | » 4000mm | » work light<br>» flood | » 24W | » 12V/24V | » ECE R10    | » cart. dim.:<br>119x65x148mm<br>» weight: 500g<br>» 20 pcs/bulk box |