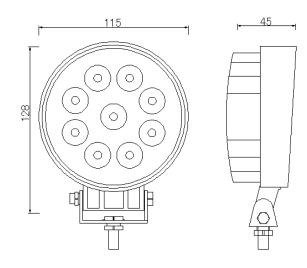

# **LED WORK LAMP LED 9X ROUND**

#### **WARNINGS FOR THE USER:**

- Do not look directly into the light it may cause damage or even loss of vision.
- Install only in specialized workshops or professional services.
- · Use in open space only.
- Use in accordance to the purpose.

### **INSTALLATION INSTRUCTIONS:**

- It should be used exclusively in accordance with intended use.
- · Mount exclusively in specialized workshops.
- installation should be isolated with heat-shrink tube or alternatively with isolating tape to avoid getting which can damage electronic components. When it comes to lamp and plug, the plug should be mounted safely.
- · Do not cut off tinned ends.
- Lamps must be installed only in accordance



### PHOTO AND TECHNICAL DRAWING:





## **TECHNICAL SPECIFICATIONS:**







| MATERIAL                    | LED/LM<br>Quantity   | MOUNTING | WIRE     | FUNCTION                | WATT  | VOLTAGE   | CERTIFICATES | PACKING/<br>WEIGHT                                                   |
|-----------------------------|----------------------|----------|----------|-------------------------|-------|-----------|--------------|----------------------------------------------------------------------|
| » Lens: PC<br>» Housing: AL | » 9 LED<br>» 1430 LM | » screw  | » 4000mm | » work light<br>» flood | » 24W | » 12V/24V | » ECE R10    | » cart. dim.:<br>119x65x148mm<br>» weight: 500g<br>» 20 pcs/bulk box |