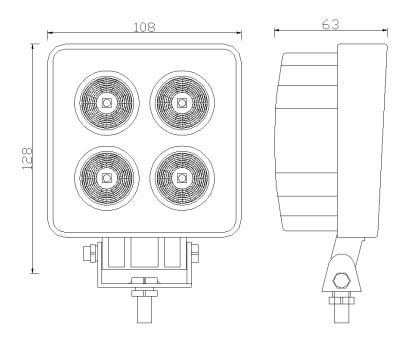

#### PHOTO AND TECHNICAL DRAWING:

## **TECHNICAL SPECIFICATIONS:**

| MATERIAL                    | LED/LM<br>QUANTITY    | MOUNTING | WIRE    | FUNCTION                | WATT  | VOLTAGE   | CERTIFICATES | PACKING/<br>WEIGHT                                                  |
|-----------------------------|-----------------------|----------|---------|-------------------------|-------|-----------|--------------|---------------------------------------------------------------------|
| » Lens: PC<br>» Housing: AL | » 24 LED<br>» 1600 LM | » screw  | » 300mm | » work light<br>» flood | » 23W | » 12V/24V | » ECE R10    | » cart. dim.:<br>55x45x300mm<br>» weight: 300g<br>» 50 pcs/bulk box |