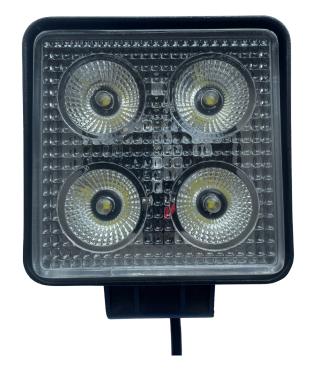

# **LED WORK LAMP LED 4X SQUARE**

### **WARNINGS FOR THE USER:**

- · Do not look directly into the light it may cause damage or even loss of vision.
- Install only in specialized workshops or professional services.
- · Use in open space only.
- · Use in accordance to the purpose.

#### **INSTALLATION INSTRUCTIONS:**

- · It should be used exclusively in accordance
- · Mount exclusively in specialized workshops.
- installation should be isolated with heat-shrink tube or alternatively with isolating tape to avoid getting which can damage electronic components. When it comes to lamp and plug, the plug should be mounted safely.
- · Do not cut off tinned ends.
- Lamps must be installed only in accordance



#### PHOTO AND TECHNICAL DRAWING:





## **TECHNICAL SPECIFICATIONS:**







| MATERIAL                    | LED/LM<br>QUANTITY    | MOUNTING | WIRE    | FUNCTION                | WATT  | VOLTAGE   | CERTIFICATES | PACKING/<br>WEIGHT                                                  |
|-----------------------------|-----------------------|----------|---------|-------------------------|-------|-----------|--------------|---------------------------------------------------------------------|
| » Lens: PC<br>» Housing: AL | » 24 LED<br>» 1600 LM | » screw  | » 300mm | » work light<br>» flood | » 23W | » 12V/24V | » ECE R10    | » cart. dim.:<br>55x45x300mm<br>» weight: 300g<br>» 50 pcs/bulk box |