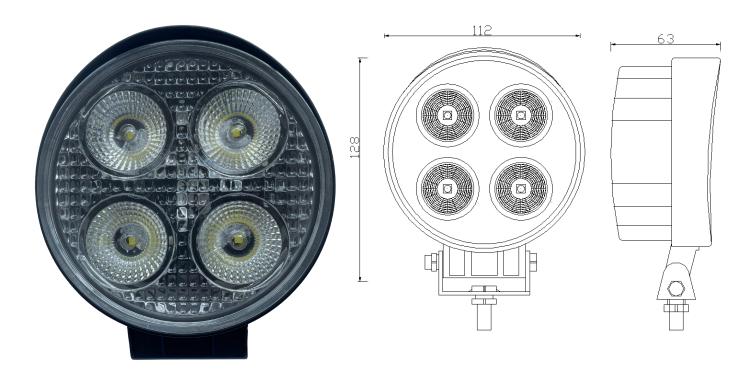

#### PHOTO AND TECHNICAL DRAWING:

## **TECHNICAL SPECIFICATIONS:**

| MATERIAL                    | LED/LM<br>QUANTITY    | MOUNTING | WIRE    | FUNCTION               | WATT    | VOLTAGE   | CERTIFICATES | PACKING/<br>WEIGHT                                                  |
|-----------------------------|-----------------------|----------|---------|------------------------|---------|-----------|--------------|---------------------------------------------------------------------|
| » Lens: PC<br>» Housing: AL | » 18 LED<br>» 1200 LM | » screw  | » 300mm | » work light<br>» spot | » 16,4W | » 12V/24V | » ECE R10    | » cart. dim.:<br>55x45x200mm<br>» weight: 190g<br>» 50 pcs/bulk box |