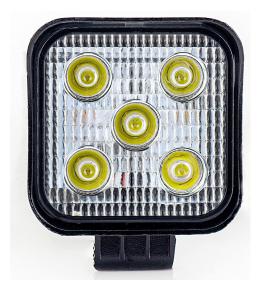

# **WORK LAMP 5X 3W LED MINI**

#### **WARNINGS FOR THE USER:**

- Do not look directly into the light it may cause damage or even loss of vision.
- Install only in specialized workshops or professional services.
- · Use in open space only.
- Use in accordance to the purpose.

### **INSTALLATION INSTRUCTIONS:**

- It should be used exclusively in accordance with intended use.
- · Mount exclusively in specialized workshops.
- installation should be isolated with heat-shrink tube or alternatively with isolating tape to avoid getting which can damage electronic components. When it comes to lamp and plug, the plug should be mounted safely.
- · Do not cut off tinned ends.
- Lamps must be installed only in accordance



www.myKAMAR.com

### PHOTO AND TECHNICAL DRAWING:





## **TECHNICAL SPECIFICATIONS:**







| MATERIAL                    | LED/LM<br>Quantity  | MOUNTING | WIRE    | FUNCTION                | WATT  | VOLTAGE   | CERTIFICATES | PACKING/<br>WEIGHT                                                  |
|-----------------------------|---------------------|----------|---------|-------------------------|-------|-----------|--------------|---------------------------------------------------------------------|
| » Lens: PC<br>» Housing: AL | » 5 LED<br>» 630 LM | » screw  | » 300mm | » work light<br>» flood | » 12W | » 12V/24V | » ECE R10    | » cart. dim.:<br>95x55x120mm<br>» weight: 216g<br>» 36 pcs/bulk box |