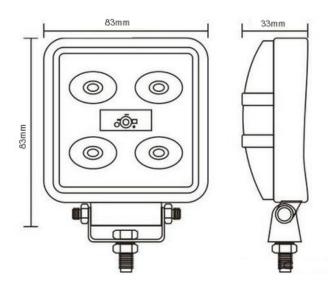

### PHOTO AND TECHNICAL DRAWING:

## **TECHNICAL SPECIFICATIONS:**

| MATERIAL                    | LED/LM<br>Quantity  | MOUNTING | WIRE    | FUNCTION                | WATT  | VOLTAGE   | CERTIFICATES | PACKING/<br>WEIGHT                                                  |
|-----------------------------|---------------------|----------|---------|-------------------------|-------|-----------|--------------|---------------------------------------------------------------------|
| » Lens: PC<br>» Housing: AL | » 5 LED<br>» 630 LM | » screw  | » 300mm | » work light<br>» flood | » 12W | » 12V/24V | » ECE R10    | » cart. dim.:<br>95x55x120mm<br>» weight: 216g<br>» 36 pcs/bulk box |