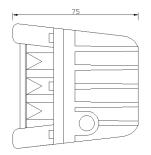

#### PHOTO AND TECHNICAL DRAWING:

### **TECHNICAL SPECIFICATIONS:**

| MATERIAL                    | LED/LM<br>QUANTITY    | MOUNTING | WIRE    | FUNCTION                | WATT    | VOLTAGE   | CERTIFICATES | PACKING/<br>WEIGHT                                                  |
|-----------------------------|-----------------------|----------|---------|-------------------------|---------|-----------|--------------|---------------------------------------------------------------------|
| » Lens: PC<br>» Housing: AL | » 12 LED<br>» 1440 LM | » screw  | » 300mm | » work light<br>» flood | » 15,6W | » 12V/24V | » ECE R10    | » cart. dim.:<br>100x90x90mm<br>» weight: 418g<br>» 40 pcs/bulk box |