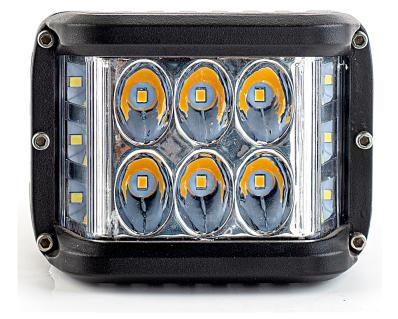

#### PHOTO AND TECHNICAL DRAWING:

### **TECHNICAL SPECIFICATIONS:**

| MATERIAL                    | LED/LM<br>QUANTITY    | MOUNTING | WIRE    | FUNCTION                | WATT    | VOLTAGE   | CERTIFICATES | PACKING/<br>WEIGHT                                                  |
|-----------------------------|-----------------------|----------|---------|-------------------------|---------|-----------|--------------|---------------------------------------------------------------------|
| » Lens: PC<br>» Housing: AL | » 12 LED<br>» 1440 LM | » screw  | » 300mm | » work light<br>» flood | » 15,6W | » 12V/24V | » ECE R10    | » cart. dim.:<br>100x90x90mm<br>» weight: 418g<br>» 40 pcs/bulk box |