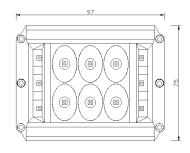

#### PHOTO AND TECHNICAL DRAWING:

### **TECHNICAL SPECIFICATIONS:**

| MATERIAL                    | LED/LM<br>QUANTITY    | MOUNTING | WIRE    | FUNCTION                | WATT    | VOLTAGE   | CERTIFICATES | PACKING/<br>WEIGHT                                                  |
|-----------------------------|-----------------------|----------|---------|-------------------------|---------|-----------|--------------|---------------------------------------------------------------------|
| » Lens: PC<br>» Housing: AL | » 12 LED<br>» 1440 LM | » screw  | » 300mm | » work light<br>» flood | » 15,6W | » 12V/24V | » ECE R10    | » cart. dim.:<br>100x90x90mm<br>» weight: 418g<br>» 40 pcs/bulk box |