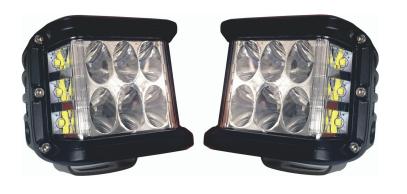

### PHOTO AND TECHNICAL DRAWING:

## TECHNICAL SPECIFICATIONS:

| MATERIAL                    | LED/LM<br>QUANTITY   | MOUNTING | WIRE    | FUNCTION                | WATT  | VOLTAGE   | CERTIFICATES | PACKING/<br>WEIGHT                                                               |
|-----------------------------|----------------------|----------|---------|-------------------------|-------|-----------|--------------|----------------------------------------------------------------------------------|
| » Lens: PC<br>» Housing: AL | » 9 LED<br>» 2762 LM | »screw   | » 250mm | » work light<br>» combo | » 45W | » 12V/24V | » ECE R10    | » cart. dim.:<br>185x170x108mm<br>» weight: 700g<br>» 20 sets(40pcs)/bulk<br>box |