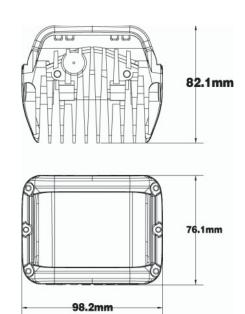

### PHOTO AND TECHNICAL DRAWING:

## TECHNICAL SPECIFICATIONS:

| MATERIAL                    | LED/LM<br>QUANTITY   | MOUNTING | WIRE    | FUNCTION                | WATT  | VOLTAGE   | CERTIFICATES | PACKING/<br>WEIGHT                                                               |
|-----------------------------|----------------------|----------|---------|-------------------------|-------|-----------|--------------|----------------------------------------------------------------------------------|
| » Lens: PC<br>» Housing: AL | » 9 LED<br>» 2762 LM | »screw   | » 250mm | » work light<br>» combo | » 45W | » 12V/24V | » ECE R10    | » cart. dim.:<br>185x170x108mm<br>» weight: 700g<br>» 20 sets(40pcs)/bulk<br>box |