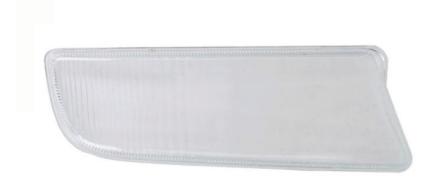

# PHOTO:

## **TECHNICAL SPECIFICATIONS:**

| MATERIAL      | OEM           | CERTYFICATES   | PACKING/WEIGHT                                                       |
|---------------|---------------|----------------|----------------------------------------------------------------------|
| » Lens: Glass | » 81251100086 | » aprroval ECE | » cart. dim.:<br>350x150x70mm<br>» weight: 1050g<br>» 10pcs/bulk box |