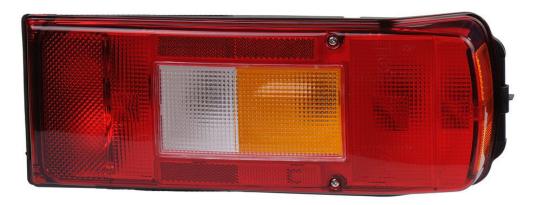

## PHOTO:

## **TECHNICAL SPECIFICATIONS:**

| MATERIAL        | OEM        | CERTYFICATES   | PACKING/WEIGHT                                                      |
|-----------------|------------|----------------|---------------------------------------------------------------------|
| » Lens: PMMA/AS | » 20910229 | » aprroval ECE | » cart. dim.:<br>510x80x140mm<br>» weight: 350g<br>» 50pcs/bulk box |