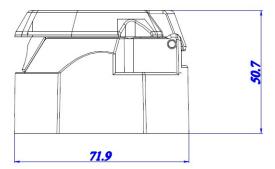

## TECHNICAL SPECIFICATIONS:

- 13pin 12V
- nickled plated pins
- color: black
- carton dimension: 500x230x270mm,
- 100 pcs in bulk box
- plug weight: 135g