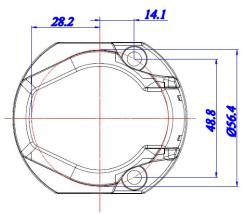

## TECHNICAL SPECIFICATIONS:

- 13pin 12V
- nickled plated pins
- color: black
- carton dimension: 500x230x270mm,
- 100 pcs in bulk box
- plug weight: 135g