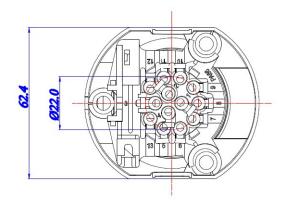

| MARK | FUNCTION                       |
|------|--------------------------------|
|      |                                |
| 1    | Left Turn Signal               |
| 2    | Rear fog lamps                 |
| 3    | Ground connected               |
| 4    | Right Turn Signal              |
| 5    | Tail lamps, right side         |
| 6    | Stop lamps                     |
| 7    | Tail lamps left side           |
| 8    | Reversing lamps                |
| 9    | +12V permanent                 |
| 10   | +12V via ignition lock         |
| 11   | Ground (-) for pin 10          |
| 12   | Reserved for future allocation |
| 13   | Ground (-) for pin             |