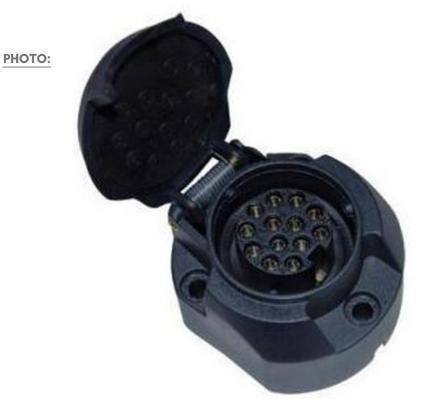

## SOCKET 13 PIN NICKLE PLATED

## TECHNICAL SPECIFICATIONS:

- 13pin 12V
- nickled plated pins
- color: black
- carton dimension: 500x230x270mm,
- 100 pcs in bulk box
- plug weight: 135g

## WARNING AND INSTALLATION INSTRUCTIONS:

- Use in accordance to the purpose.
- Install only in specialized workshops or professional services.
- The connector is used to connect the pneumatic brake system of the vehicle with the trailer system.