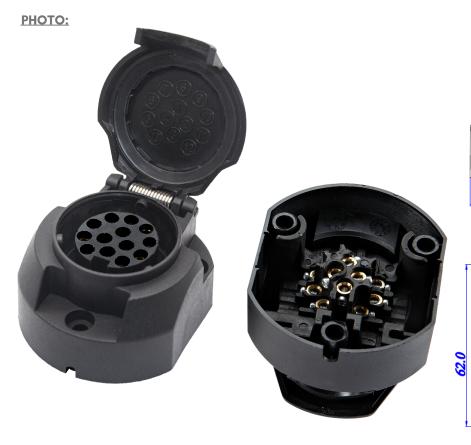

REFERENCE: G13-D

**SOCKET 13 PIN** 

## TECHNICAL SPECIFICATIONS:

- 13pin 12V
- plastic housing
- color: black
- carton dimension: 500x230x270mm,
- 100 pcs in bulk box
- plug weight: 100g

| MARK | FUNCTION                       |
|------|--------------------------------|
|      |                                |
| 1    | Left Turn Signal               |
| 2    | Rear fog lamps                 |
| 3    | Ground connected               |
| 4    | Right Turn Signal              |
| 5    | Tail lamps, right side         |
| 6    | Stop lamps                     |
| 7    | Tail lamps left side           |
| 8    | Reversing lamps                |
| 9    | +12V permanent                 |
| 10   | +12V via ignition lock         |
| 11   | Ground (-) for pin 10          |
| 12   | Reserved for future allocation |
| 13   | Ground (-) for pin 9           |
| 10   | Ground (7 for pin 9            |