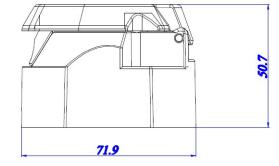

## **TECHNICAL SPECIFICATIONS:**

- 13pin 12V
- plastic housing
- color: black
- carton dimension: 500x230x270mm,
- 100 pcs in bulk box
- plug weight: 135g