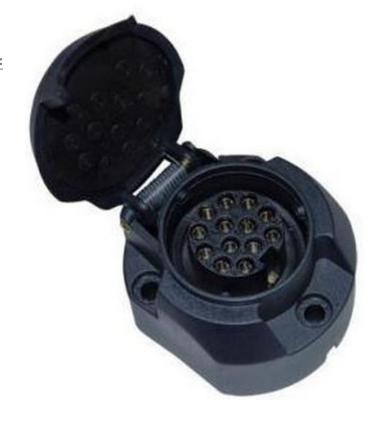

**G13-B** 

**SOCKET 13 PIN 1** 

## **TECHNICAL SPECIFICATIONS:**

- 13pin 12V
- plastic housing
- color: black
- carton dimension: 500x230x270mm,
- 100 pcs in bulk box
- plug weight: 135g