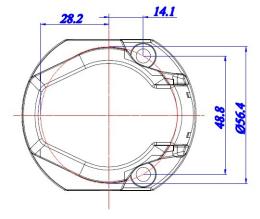

## **TECHNICAL SPECIFICATIONS:**

- 13pin 12V
- plastic housing
- color: black
- carton dimension: 500x230x270mm,
- 100 pcs in bulk box
- plug weight: 135g