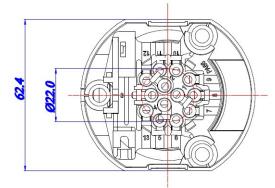

| MARK | FUNCTION                       |
|------|--------------------------------|
|      |                                |
| 1    | Left Turn Signal               |
| 2    | Rear fog lamps                 |
| 3    | Ground connected               |
| 4    | Right Turn Signal              |
| 5    | Tail lamps, right side         |
| 6    | Stop lamps                     |
| 7    | Tail lamps left side           |
| 8    | Reversing lamps                |
| 9    | +12V permanent                 |
| 10   | +12V via ignition lock         |
| 11   | Ground (-) for pin 10          |
| 12   | Reserved for future allocation |
| 13   | Ground (-) for pin 9           |