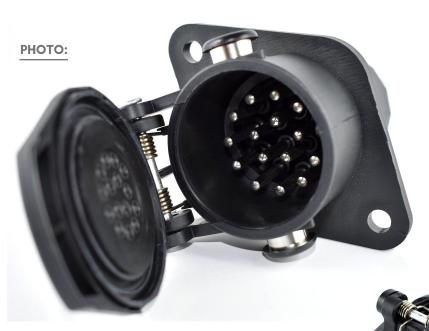

## SOCKET 15 PIN 24V SCREW TYPE

## WARNING AND INSTALLATION INSTRUCTIONS:

- Use in accordance to the purpose.
- Install only in specialized workshops or professional services.
- The connector is used to connect the pneumatic brake system of the vehicle with the trailer system.