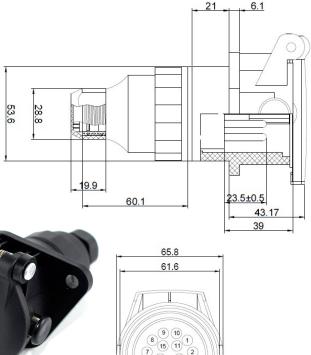

## TECHNICAL SPECIFICATIONS:

- 15pin 24V
- color: black
- carton dimension: 350x280x330mm,
- 50 pcs in bulk box
- weight: 276g