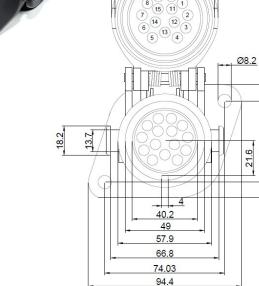

| MARK | FUNCTION                              |
|------|---------------------------------------|
| 1    | Left Turn Signal                      |
| 2    | Right Turn Signal                     |
| 3    | Rear fog lamps                        |
| 4    | Ground (-) for pin 1 - 3 and 5 - 12   |
| 5    | Tail lamps left side                  |
| 6    | Tail lamps right side                 |
| 7    | Stop lamps                            |
| 8    | Reversing lamps                       |
| 9    | +24V permanent                        |
| 10   | Brake wear indicator                  |
| 11   | Indication of applied parking brake   |
|      | due to loss of air pressure           |
| 12   | Lift Axle                             |
| 13   | ground (-) for pin 14 and 15          |
| 14   | CAN H, Not for EBS or ABS             |
| 15   | CAN L, Not for EBS or ABS             |
|      | · · · · · · · · · · · · · · · · · · · |