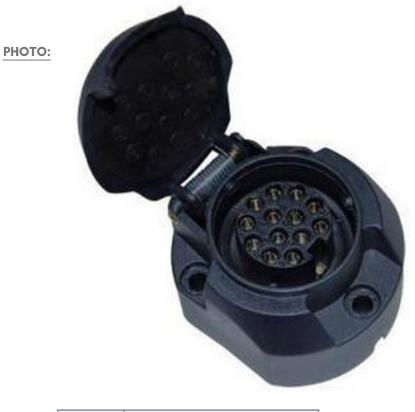

## SOCKET 13+1 PINS

## TECHNICAL SPECIFICATIONS:

- additional pin
- nickled plated pins
- 13pin 12V
- color: black
- carton dimension: 500x230x270mm,
- 100 pcs in bulk box
- plug weight: 135g