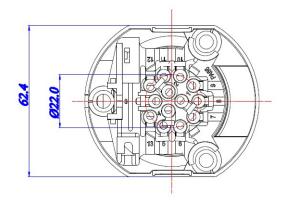

| MARK | FUNCTION                       |
|------|--------------------------------|
|      |                                |
| 1    | Left Turn Signal               |
| 2    | Rear fog lamps                 |
| 3    | Ground connected               |
| 4    | Right Turn Signal              |
| 5    | Tail lamps, right side         |
| 6    | Stop lamps                     |
| 7    | Tail lamps left side           |
| 8    | Reversing lamps                |
| 9    | +12V permanent                 |
| 10   | +12V via ignition lock         |
| 11   | Ground (-) for pin 10          |
| 12   | Reserved for future allocation |
| 13   | Ground (-) for pin 9           |
|      |                                |