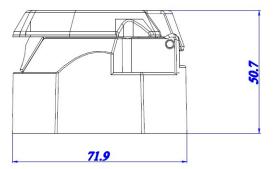

## TECHNICAL SPECIFICATIONS:

- additional pin
- nickled plated pins
- 13pin 12V
- color: black
- carton dimension: 500x230x270mm,
- 100 pcs in bulk box
- plug weight: 135g