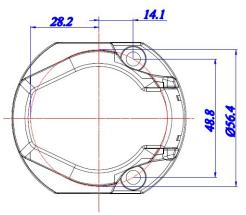

## TECHNICAL SPECIFICATIONS:

- additional pin
- nickled plated pins
- 13pin 12V
- color: black
- carton dimension: 500x230x270mm,
- 100 pcs in bulk box
- plug weight: 135g