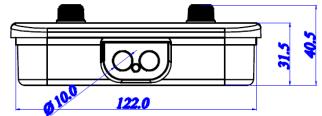

## TECHNICAL SPECIFICATIONS:

| - Juncation box 10 conne  | ctions              |
|---------------------------|---------------------|
| - color: black            |                     |
| - carton dimension 560x36 | 60x270mm,           |
| - 100 pcs in bulk box     |                     |
| - weight: 145g            |                     |
| Warning and install       | ation instructions: |