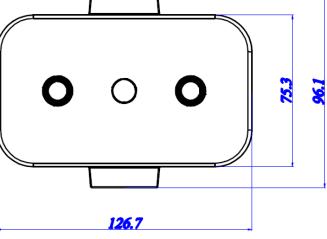

## TECHNICAL SPECIFICATIONS:

| - Juncation box 10 conne  | ctions              |
|---------------------------|---------------------|
| - color: black            |                     |
| - carton dimension 560x36 | 60x270mm,           |
| - 100 pcs in bulk box     |                     |
| - weight: 145g            |                     |
| Warning and install       | ation instructions: |