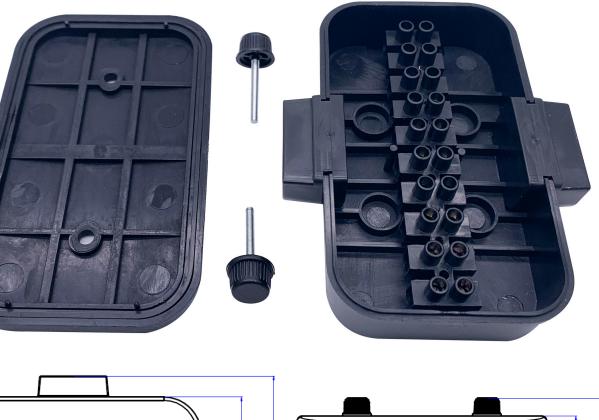

PHOTO:

## **JUNCTION BOX 10 - PIN**

## TECHNICAL SPECIFICATIONS:

| - Juncation box 10 conne  | ctions              |
|---------------------------|---------------------|
| - color: black            |                     |
| - carton dimension 560x36 | 60x270mm,           |
| - 100 pcs in bulk box     |                     |
| - weight: 145g            |                     |
| Warning and install       | ation instructions: |