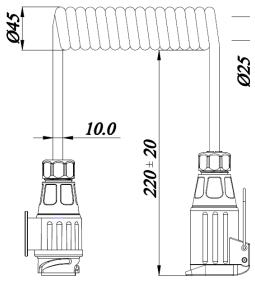

## TECHNICAL SPECIFICATIONS:

- work length 3m
- 13 pin 12V (5 empty pins)
- color: black
- carton dimension 490x300x270mm,
- 20 pcs in bulk bo
- weight: 660c