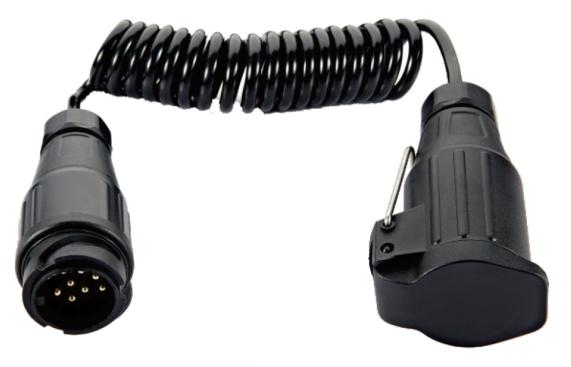

PLUG/SOCKET 13PIN 3M 8 WIRES

PHOTO:

| MARK | FUNCTION               |
|------|------------------------|
| 1    | Left Turn Signal       |
| 2    | Rear fog lamps         |
| 3    | Ground connected       |
| 4    | Right Turn Signal      |
| 5    | Tail lamps, right side |
| 6    | Stop lamps             |
| 7    | Tail lamps left side   |
| 8    | Reversing lamps        |
| 9    | empty                  |
| 10   | empty                  |
| 11   | empty                  |
| 12   | empty                  |
| 13   | empty                  |