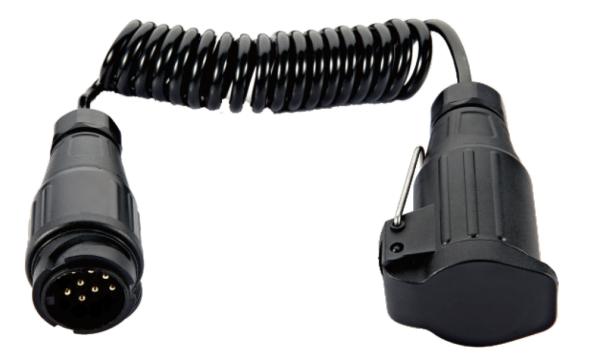

## REFERENCE: E1385-A

PLUG/SOCKET 13PIN 1,5M 8
WIRES

## РНОТО:

| MARK | FUNCTION               |
|------|------------------------|
| 1    | Left Turn Signal       |
| 2    | Rear fog lamps         |
| 3    | Ground connected       |
| 4    | Right Turn Signal      |
| 5    | Tail lamps, right side |
| 6    | Stop lamps             |
| 7    | Tail lamps left side   |
| 8    | Reversing lamps        |
| 9    | empty                  |
| 10   | empty                  |
| 11   | empty                  |
| 12   | empty                  |
| 13   | empty                  |