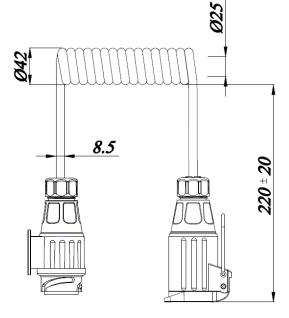

## **TECHNICAL SPECIFICATIONS:**

- work length 1,5m
- 13pin 12V (5 empty pins)
- color black
- carton dimension 490x300x270mm.
- 25 pcs in bulk box
- weight: 450a