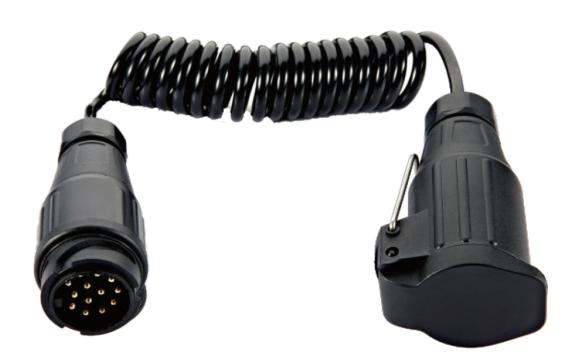

PHOTO:

We reserve the right to change technical data and any errors. Photos and specifications are for reference only, and the actual product may vary slightly. Reproduction in whole or parts of the catalog without written authorization is prohibited.

| REFERENCE:<br>E1384                                                                                                                                                                                                                                                                     |
|-----------------------------------------------------------------------------------------------------------------------------------------------------------------------------------------------------------------------------------------------------------------------------------------|
| ELECTRIC SPIRAL COIL<br>PLUG/SOCKET 13PIN 12V 3M                                                                                                                                                                                                                                        |
| TECHNICAL SPECIFICATIONS:<br>- work length 3m<br>- 13pin 12V<br>- color; black                                                                                                                                                                                                          |
| - carton dimension 490x300x270mm,<br>- 20 pcs in bulk box<br>- weight: 870g                                                                                                                                                                                                             |
| <ul> <li>WARNING AND INSTALLATION INSTRUCTIONS</li> <li>Use in accordance to the purpose</li> <li>Install only in specialized workshops or professional services</li> <li>The connector is used to connect the pneumatic brake system of the vehicle with the trailer system</li> </ul> |