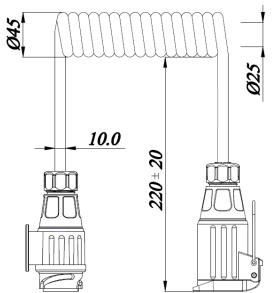

| REFERENCE:<br>E1384                                                                                                                                                                                                                                                                     |
|-----------------------------------------------------------------------------------------------------------------------------------------------------------------------------------------------------------------------------------------------------------------------------------------|
| ELECTRIC SPIRAL COIL<br>PLUG/SOCKET 13PIN 12V 3M                                                                                                                                                                                                                                        |
| TECHNICAL SPECIFICATIONS:<br>- work length 3m<br>- 13pin 12V<br>- color; black                                                                                                                                                                                                          |
| - carton dimension 490x300x270mm,<br>- 20 pcs in bulk box<br>- weight: 870g                                                                                                                                                                                                             |
| <ul> <li>WARNING AND INSTALLATION INSTRUCTIONS</li> <li>Use in accordance to the purpose</li> <li>Install only in specialized workshops or professional services</li> <li>The connector is used to connect the pneumatic brake system of the vehicle with the trailer system</li> </ul> |