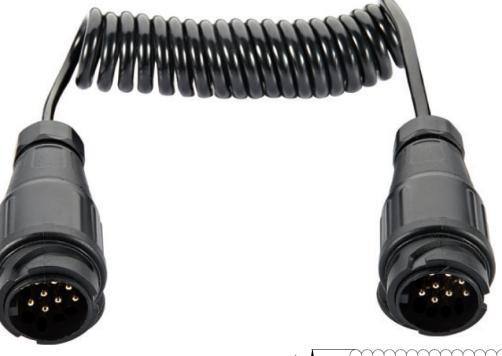

## PLUGS 12V 3M 8 WIRES 1

PHOTO:

| MARK | FUNCTION               |
|------|------------------------|
| 1    | Left Turn Signal       |
| 2    | Rear fog lamps         |
| 3    | Ground connected       |
| 4    | Right Turn Signal      |
| 5    | Tail lamps, right side |
| 6    | Stop lamps             |
| 7    | Tail lamps left side   |
| 8    | Reversing lamps        |
| 9    | empty                  |
| 10   | empty                  |
| 11   | empty                  |
| 12   | empty                  |
| 13   | empty                  |