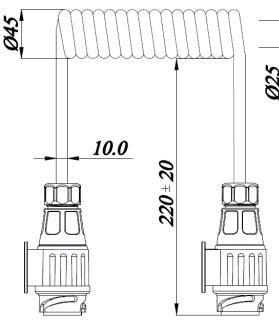

## **TECHNICAL SPECIFICATIONS:**

- work length 3m
- 13pin 12V (5 empty pins)
- color: black
- carton dimension 490x300x270mm
- 20 pcs in bulk bo
- weight: 600a