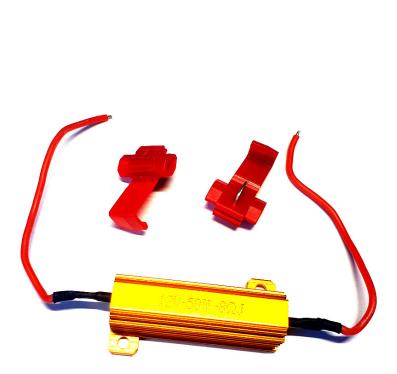

PHOTO AND TECHNICAL DRAWING:

## **TECHNICAL SPECIFICATIONS:**

| MATERIAL          | MOUNTING | CABLE     | FUNCTION                                  | WAT                                                | VOLTAGE | CERTYFICATES | PACKING/WEIGHT                                                 |
|-------------------|----------|-----------|-------------------------------------------|----------------------------------------------------|---------|--------------|----------------------------------------------------------------|
| » Housting:<br>AL | » screw  | » 2x100mm | » simulates the<br>current<br>consumption | » power consumption 18W<br>» max thermal power 50W | » 12V   | » ECE R10    | » cart.dim: polly bag<br>» lamp weight 30g<br>» 1 pcs/bulk box |