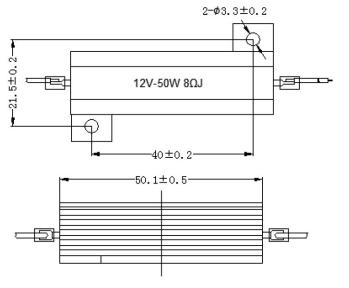

PHOTO AND TECHNICAL DRAWING:

## **TECHNICAL SPECIFICATIONS:**

| MATERIAL          | MOUNTING | CABLE     | FUNCTION                                  | WAT                                                | VOLTAGE | CERTYFICATES | PACKING/WEIGHT                                                 |
|-------------------|----------|-----------|-------------------------------------------|----------------------------------------------------|---------|--------------|----------------------------------------------------------------|
| » Housting:<br>AL | » screw  | » 2x100mm | » simulates the<br>current<br>consumption | » power consumption 18W<br>» max thermal power 50W | » 12V   | » ECE R10    | » cart.dim: polly bag<br>» lamp weight 30g<br>» 1 pcs/bulk box |