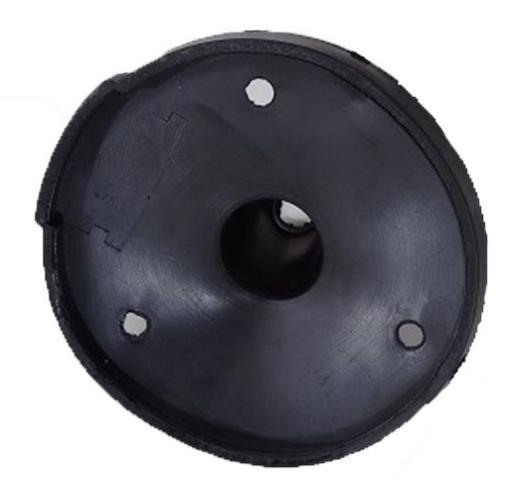

## TECHNICAL SPECIFICATIONS:

- waterproof protection
- application to sockets 7PIN
- black color rubber
- carton dimension: 400x220x230mm,
- 200 pcs in bulk box
- socket weight: 22a

## PHOTO:

We reserve the right to change technical data and any errors. Photos and specifications are for reference only, and the actual product may vary slightly. Reproduction in whole or parts of the catalog without written authorization is prohibited.