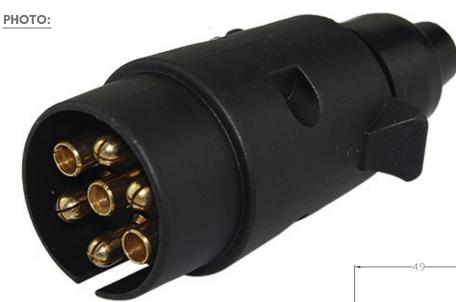

## **7 PIN PLASTIC PLUG 12V**

## **TECHNICAL SPECIFICATIONS:**

- 7pin 12V
- plastic housing
- carton dimension 470x210x190mm,
- 100 pcs in bulk box
- plug weight: 51g

| MARK | FUNCTION               |
|------|------------------------|
| L    | Left Turn Signal       |
| 54G  | Rear fog lamps         |
| 31   | Ground connected       |
| R    | Right Turn Signal      |
| 58R  | Tail lamps, right side |
| 54   | Stop lamps             |
| 58L  | Tail lamps left side   |