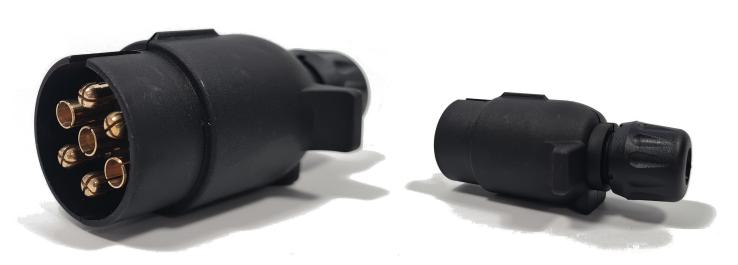

PHOTO:

MARK

L 54G

31

R

58R

54

581

**FUNCTION** 

Left Turn Signal

Rear fog lamps

Ground connected

**Right Turn Signal** 

Tail lamps, right side

Stop lamps

Tail lamps left side