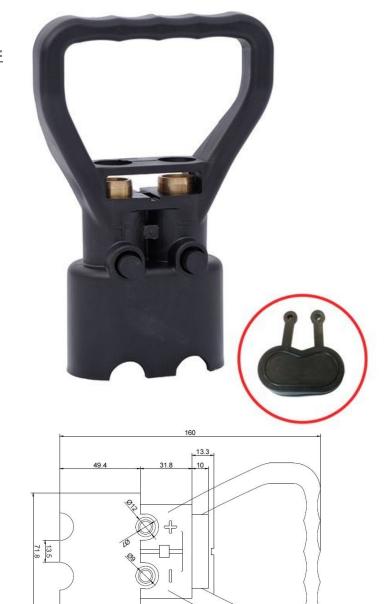

REFERENCE: E1309

**STARTER PLUG SW-4 24V** 

## **TECHNICAL SPECIFICATIONS:**

- for 24V installation
- black housing
- 2v hrace nin
- carton dimension 560x270x230mn
- 50pcs in bulk box
- weight: 231g

PHOTO:

We reserve the right to change technical data and any errors. Photos and specifications are for reference only, and the actual product may vary slightly. Reproduction in whole or parts of the catalog without written authorization is prohibited.