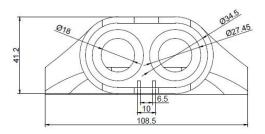

REFERENCE: E1309

**STARTER PLUG SW-4 24V** 

## **TECHNICAL SPECIFICATIONS:**

- for 24V installation
- black housing
- 2v hrace nin
- carton dimension 560x270x230mn
- 50pcs in bulk box
- weight: 231g