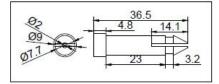

REFERENCE: E1309

**STARTER PLUG SW-4 24V** 

## **TECHNICAL SPECIFICATIONS:**

- for 24V installation
- black housing
- 2v hrace nin
- carton dimension 560x270x230mn
- 50pcs in bulk box
- weight: 231g