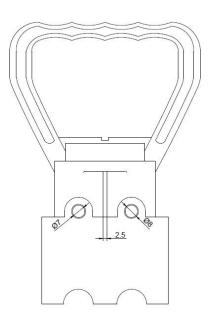

REFERENCE: E1309

**STARTER PLUG SW-4 24V** 

## **TECHNICAL SPECIFICATIONS:**

- for 24V installation
- black housing
- 2v hrace nin
- carton dimension 560x270x230mn
- 50pcs in bulk box
- weight: 231g