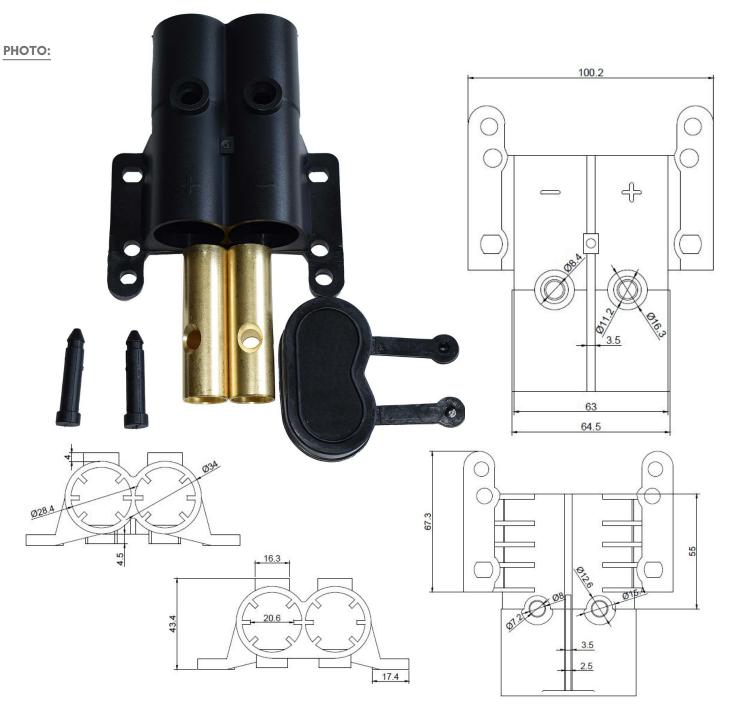

## reference: **E1305**

## **STARTER SOCKET SW5**

## TECHNICAL SPECIFICATIONS:

- for 24V installation
- black housing
- 2x brass pin
- carton dimension: 400x260x250mm,
- 40 pcs in bulk box
- weight: 216