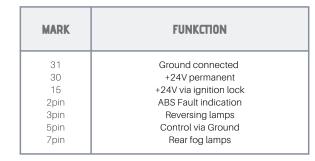

## WARNING AND INSTALLATION INSTRUCTIONS:

- Use in accordance to the purpose.
- Install only in specialized workshops or professional services.
- The connector is used to connect the pneumatic brake system of the vehicle with the trailer system.