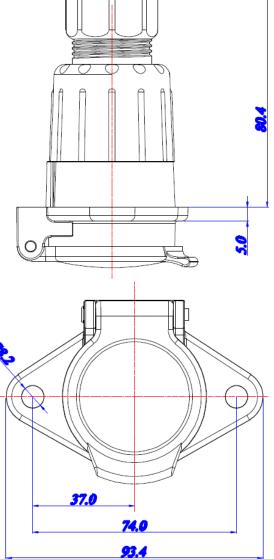

## TECHNICAL SPECIFICATIONS:

- type S
- 7 pin 12V,
- plastic housing
- carton dimension: 490x300x270mm,
- 100 pcs in bulk box
- socket weight: 130g