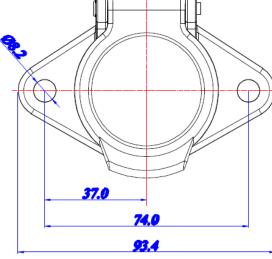

## TECHNICAL SPECIFICATIONS:

- type N
- 7 pin 12V
- plastic housing,
- carton dimension: 490x300x270 mm,
- 100 pcs in bulk box
- socket weight: 130g