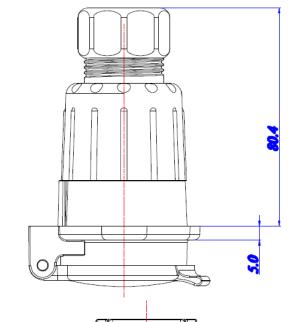

## TECHNICAL SPECIFICATIONS:

- type N
- 7 pin 12V
- plastic housing,
- carton dimension: 490x300x270 mm,
- 100 pcs in bulk box
- socket weight: 130g