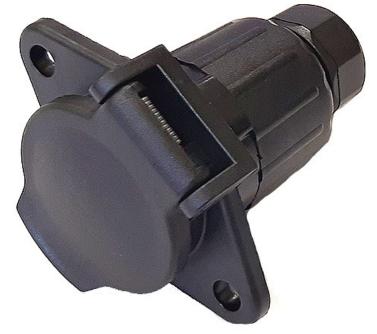

## **PLASTIC SOCKET 24V N**

### PHOTO:

| MARK  | FUNCTION               |
|-------|------------------------|
| L     | Left Turn Signal       |
| 31    | Ground connected       |
| R     | Right Turn Signal      |
| 58R   | Tail lamps, right side |
| 54    | Stop lamps             |
| 58L   | Tail lamps left side   |
| 7 pin | Trailer brake control  |