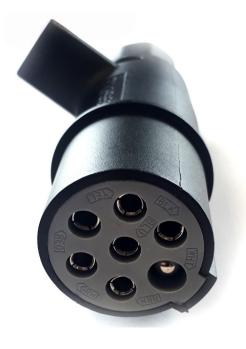

## PHOTO:

| MARK | FUNCTION               |
|------|------------------------|
| 31   | Ground connected       |
| 30   | +24V permanent         |
| 15   | +24V via ignition lock |
| 2pin | ABS Fault indication   |
| 3pin | Reversing lamps        |
| 5pin | Control via Ground     |
| 7pin | Rear fog lamps         |