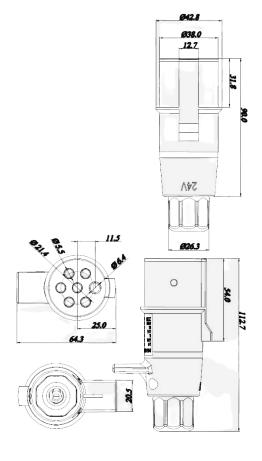

## **TECHNICAL SPECIFICATIONS:**

- type S
- 7pin 24V
- plastic housing
- carton dimension 450x265x240mm.
- 100 pcs in bulk box
- weight: 125g