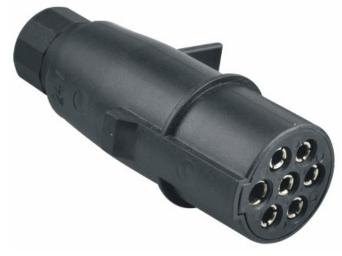

#### PHOTO:

| MARK                                      | FUNCTION                                                                                                                                           |
|-------------------------------------------|----------------------------------------------------------------------------------------------------------------------------------------------------|
| L<br>31<br>R<br>58R<br>54<br>58L<br>7 pin | Left Turn Signal<br>Ground connected<br>Right Turn Signal<br>Tail lamps, right side<br>Stop lamps<br>Tail lamps left side<br>Trailer brake control |