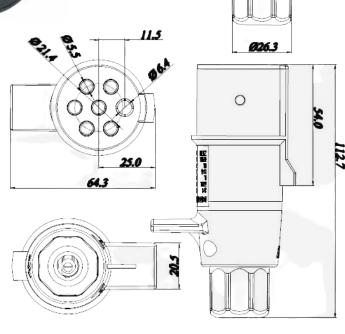

### **TECHNICAL SPECIFICATIONS:**

- type N
- 7pin 24V
- plastic housing
- carton dimension 450v265v240mm
- 100 pcs in bulk box
- weight: 125g

Ø42.8

Ø38.0 12.7

STA

We reserve the right to change technical data and any errors. Photos and specifications are for reference only, and the actual product may vary slightly. Reproduction in whole or parts of the catalog without written authorization is prohibited.