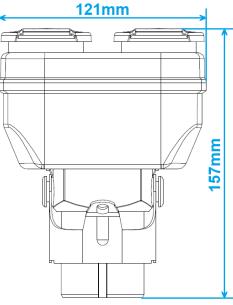

#### **TECHNICAL SPECIFICATIONS:**

- 15/7 pin 24V,
- black color
- carton dimension: 490x300x270 mm,
- 25 pcs in bulk box
- weight: 0,52kg