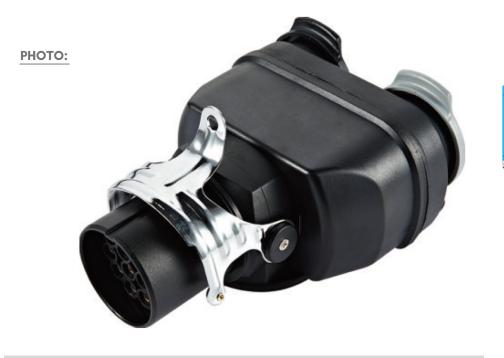

# ADAPTER SHORT FROM 15 PIN PLUG TO N/S PLUG 7PIN

#### **TECHNICAL SPECIFICATIONS:**

- 15/7 pin 24V,
- black color
- carton dimension: 490x300x270 mm,
- 25 pcs in bulk box
- weight: 0,52kg

#### WARNING AND INSTALLATION INSTRUCTIONS:

- Use in accordance to the purpose.
- Install only in specialized workshops or professional services.
- The connector is used to connect the pneumatic brake system of the vehicle with the trailer system.