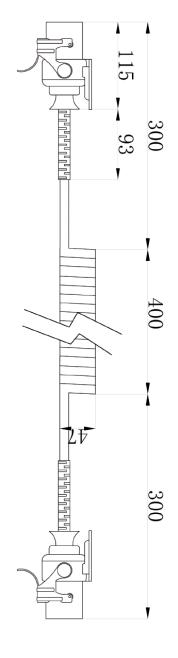

## **TECHNICAL SPECIFICATIONS:**

- work length 3,8m

# - 7pin 24V

- color: black
- carton dimension 370x350x290mm
- 10 pcs in bulk bo
- weight: 1260c