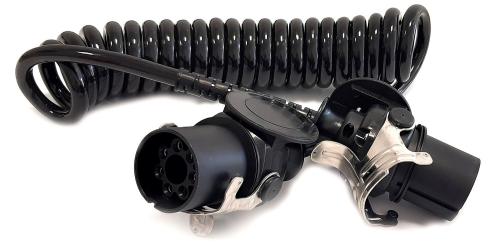

# EBS COIL 7 PIN 3,8M

#### WARNING AND INSTALLATION INSTRUCTIONS

- Use in accordance to the purpose
- Install only in specialized workshops or professional services
- The connector is used to connect the pneumatic brake system of the vehicle with the trailer system

### PHOTO:

| MARK | FUNCTION                               |
|------|----------------------------------------|
| 1    | +12V permanent for control valves      |
| 2    | +12V via ignition lock for electronics |
| 3    | Ground for electronics(Pin 2)          |
| 4    | Ground for control valves (Pin 1)      |
| 5    | ABS Fault indication (Active low,      |
|      | i.e. when the voltage is below +5V)    |
| 6    | CAN H, For EBS and ABS                 |
| 7    | CAN L, For EBS and ABS                 |