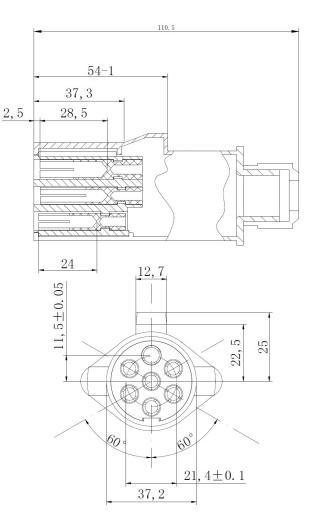

#### **TECHNICAL SPECIFICATIONS:**

- type S
- 7pin 24V
- aluminium housing
- carton dimension 450x240x210m
- 100 pcs in bulk box
- weight: 122g