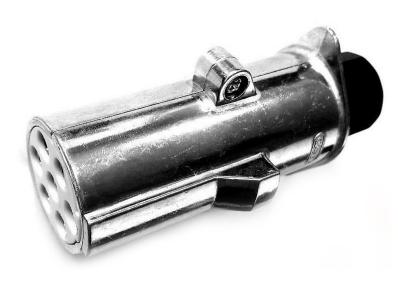

PHOTO:

| FUNCTION               |
|------------------------|
| Ground connected       |
| +24V permanent         |
| +24V via ignition lock |
| ABS Fault indication   |
| Reversing lamps        |
| Control via Ground     |
| Rear fog lamps         |
|                        |