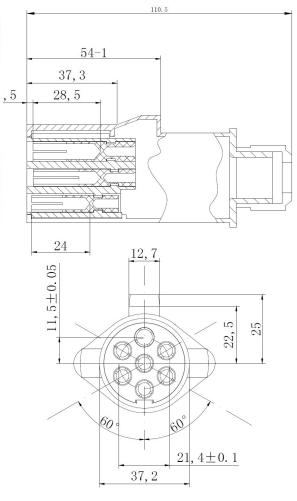

#### **TECHNICAL SPECIFICATIONS:**

- type N
- 7pin 24V
- aluminium housing,
- carton dimension: 450x240x210mm,
- 100 pcs in bulk box
- weight:118g