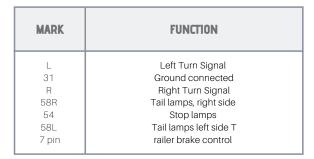

#### **INSTRUCTIONS:**

- Use in accordance to the purpose
- Install only in specialized workshops or professional services
- The connector is used to connect the pneumatic brake system of the vehicle with the trailer system