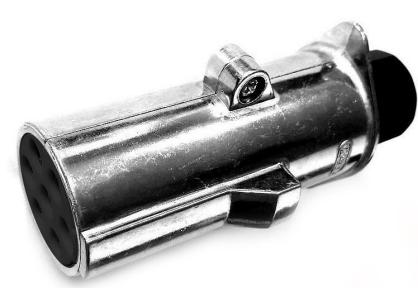

## **METAL PLUG 24V N**

AMAR

#### **TECHNICAL SPECIFICATIONS:**

- type N
- 7pin 24V
- aluminium housing,
- carton dimension: 450x240x210mm,
- 100 pcs in bulk box
- weight:118g

PHOTO:

We reserve the right to change technical data and any errors. Photos and specifications are for reference only, and the actual product may vary slightly. Reproduction in whole or parts of the catalog without written authorization is prohibited.