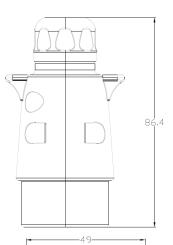

### **TECHNICAL SPECIFICATIONS:**

- 7pin, 12V
- aluminium housing
- carton dimension 470x210x190mm,
- 100 pcs in bulk box
- weight: 72a