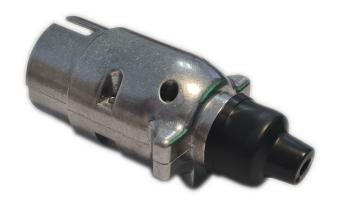

## 7 PIN METAL PLUG 12V WITH NUT

### **TECHNICAL SPECIFICATIONS:**

- 7pin, 12V
- aluminium housing
- carton dimension 470x210x190mm,
- 100 pcs in bulk box
- weight: 72a