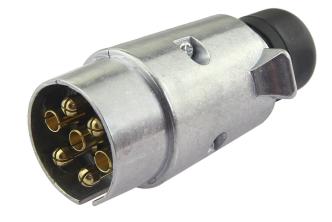

## 7 PIN METAL PLUG 12V WITH NUT

### **TECHNICAL SPECIFICATIONS:**

- 7pin, 12V
- aluminium housing
- carton dimension 470x210x190mm,
- 100 pcs in bulk box
- weight: 72a