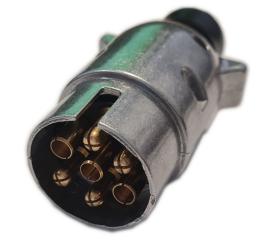

## 7 PIN METAL PLUG 12V WITH NUT

### **TECHNICAL SPECIFICATIONS:**

- 7pin, 12V
- aluminium housing
- carton dimension 470x210x190mm,
- 100 pcs in bulk box
- weight: 72a

| MARK | FUNCTION               |
|------|------------------------|
| L    | Left Turn Signal       |
| 54G  | Rear fog lamps         |
| 31   | Ground connected       |
| R    | Right Turn Signal      |
| 58R  | Tail lamps, right side |
| 54   | Stop lamps             |
| 58L  | Tail lamps left side   |