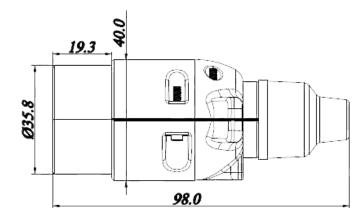

## **TECHNICAL SPECIFICATIONS:**

- 7pin, 12V
- aluminium housing
- carton dimension 470x210x190mm,
- 100 pcs in bulk box
- weight: 72g