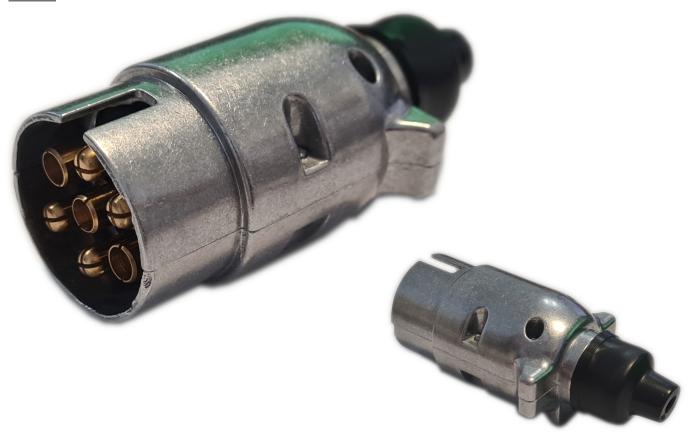

#### PHOTO:

| PIN | FUNCTION               |
|-----|------------------------|
| L   | Left Turn Signal       |
| 54G | Rear fog lamps         |
| 31  | Ground connected       |
| R   | Right Turn Signal      |
| 58R | Tail lamps, right side |
| 54  | Stop lamps             |
| 58L | Tail lamps left side   |