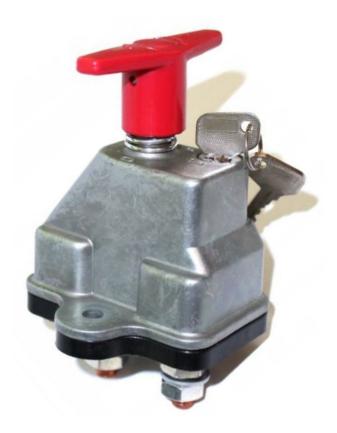

#### РНОТО:

#### **TECHNICAL SPECIFICATIONS:**

| MATERIAL                                                                         | DIMENSIONS                                          | CONNECTION  | CURRENT                             | VOLTAGE  |
|----------------------------------------------------------------------------------|-----------------------------------------------------|-------------|-------------------------------------|----------|
| <ul><li>» Housing:<br/>aluminium</li><li>» Connection<br/>bolt: Copper</li></ul> | » Mounting hole<br>spacing: 65mm<br>» Height: 150mm | » Bolts M10 | » Working: 200A<br>» Maximum: 2500A | » 12/24V |