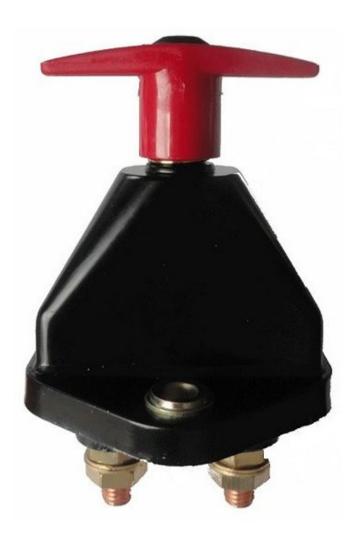

## PHOTO:

## **TECHNICAL SPECIFICATIONS:**

| MATERIAL                                                                         | DIMENSIONS                                          | CONNECTION  | CURRENT                             | VOLTAGE  |
|----------------------------------------------------------------------------------|-----------------------------------------------------|-------------|-------------------------------------|----------|
| <ul><li>» Housing:<br/>aluminium</li><li>» Connection<br/>bolt: Copper</li></ul> | » Mounting hole<br>spacing: 65mm<br>» Height: 150mm | » Bolts M10 | » Working: 200A<br>» Maximum: 2500A | » 12/24V |