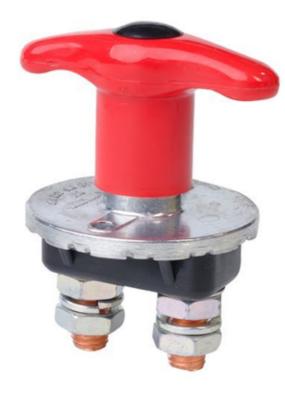

## **TECHNICAL SPECIFICATIONS:**

| MATERIAL                                      | HOLE SPACING | TOTAL HEIGHT: | MOUNTING<br>Diameter<br>(Spindle) | MAXIMUM<br>CURRENT | RATED/WORKING<br>CURRENT | WORKING<br>VOLTAGE | PACKING - BULK<br>BOX                                                 |
|-----------------------------------------------|--------------|---------------|-----------------------------------|--------------------|--------------------------|--------------------|-----------------------------------------------------------------------|
| » Housing: AL<br>» Connection bolt:<br>Copper | » 44 mm      | » 100 mm      | » 23 mm                           | » 2000A            | » 150A                   | » 12V/24V          | » cart. dim:<br>57x47x17,5mm<br>» weight: 18,2kg<br>» 50pcs/ bulk box |