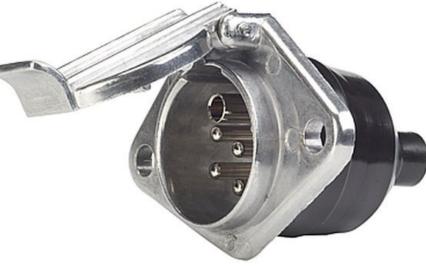

# **METAL SOCKET 24V S**

## **TECHNICAL SPECIFICATIONS:**

- type S
- 7pin 24
- aluminium housing
- carton dimension: 420x320x260mm,
- 100 pcs in bulk box
- socket weight: 184g

#### PHOTO:

| MARK | FUNCTION               |
|------|------------------------|
| 31   | Ground connected       |
| 30   | +24V permanent         |
| 15   | +24V via ignition lock |
| 2pin | ABS Fault indication   |
| 3pin | Reversing lamps        |
| 5pin | Control via Ground     |
| 7pin | Rear fog lamps         |