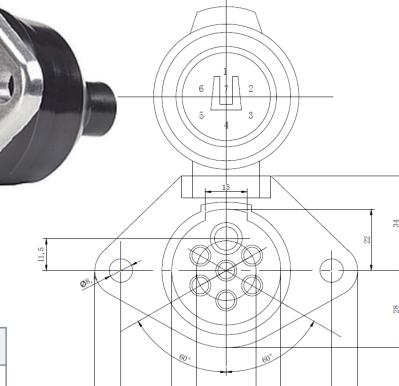

#### PHOTO:

| MARK | FUNCTION               |
|------|------------------------|
| 31   | Ground connected       |
| 30   | +24V permanent         |
| 15   | +24V via ignition lock |
| 2pin | ABS Fault indication   |
| 3pin | Reversing lamps        |
| 5pin | Control via Ground     |
| 7pin | Rear fog lamps         |