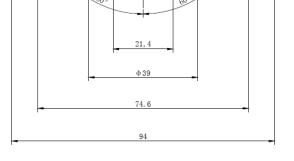

#### PHOTO:

| MARK | FUNCTION               |
|------|------------------------|
| 31   | Ground connected       |
| 30   | +24V permanent         |
| 15   | +24V via ignition lock |
| 2pin | ABS Fault indication   |
| 3pin | Reversing lamps        |
| 5pin | Control via Ground     |
| 7pin | Rear fog lamps         |