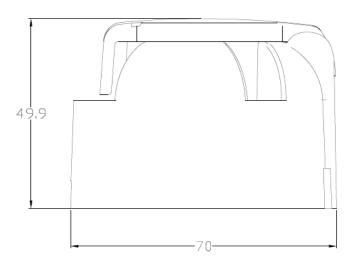

## PHOTO:

| - | 69.7 |  |
|---|------|--|

| MARK | FUNCTION               |
|------|------------------------|
| L    | Left Turn Signal       |
| 54G  | Rear fog lamps         |
| 31   | Ground connected       |
| R    | Right Turn Signal      |
| 58R  | Tail lamps, right side |
| 54   | Stop lamps             |
| 58L  | Tail lamps left side   |