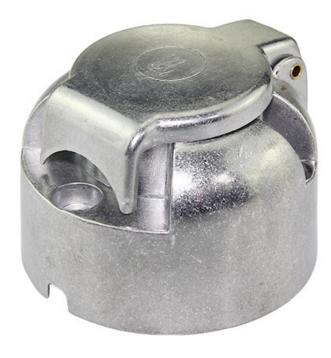

## **METAL SOCKET 7 PIN**

## TECHNICAL SPECIFICATIONS:

- 7 pin 12V
- aluminium housing,
- carton dimension: 380x310x270 mm,
- 100 pcs in bulk box
- socket weight: 96g