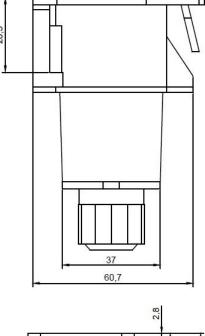

## TECHNICAL SPECIFICATIONS:

- 7 pin 12V,
- plastic housing
- carton dimension: 430x320x225mm,
- 100 pcs in bulk box
- socket weight: 104g