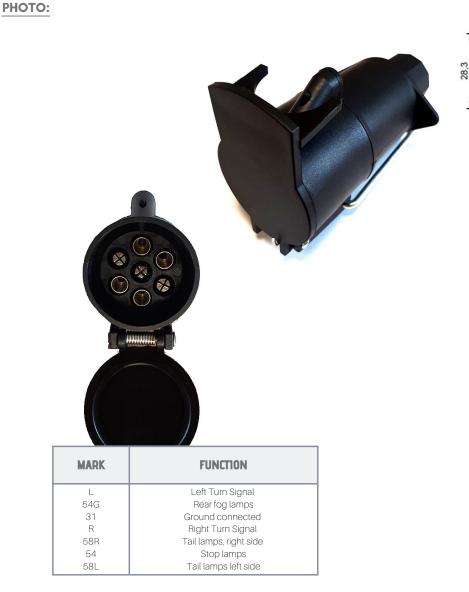

## SOCKET 7PIN 12V TYPE 1

ANA

## TECHNICAL SPECIFICATIONS:

- 7 pin 12V,
- plastic housing
- carton dimension: 430x320x225mm,
- 100 pcs in bulk box
- socket weight: 104g

## WARNING AND INSTALLATION INSTRUCTIONS:

- Use in accordance to the purpose.
- Install only in specialized workshops or professional services.
- The connector is used to connect the pneumatic brake system of the vehicle with the trailer system.