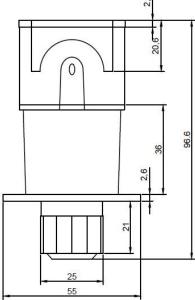

## TECHNICAL SPECIFICATIONS:

- 7 pin 12V,
- plastic housing
- carton dimension: 430x320x225mm,
- 100 pcs in bulk box
- socket weight: 104g