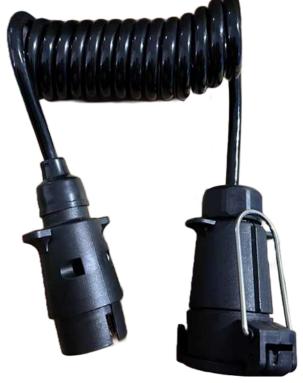

## ELECTRIC SPIRAL COIL PLUG/SOCKET 7PIN 1,5M

PHOTO:

MARK

54G

31

R

58R

54 58L

**FUNCTION** 