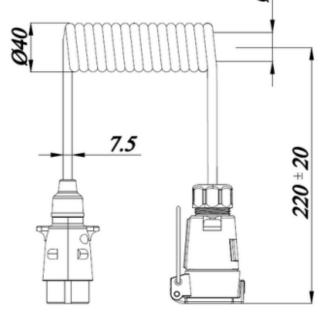

## TECHNICAL SPECIFICATIONS:

- work length 1,5m

- 7pin 12V

- color: black
- carton dimension 560x350x270mm
- 50pcs in bulk box
- weight: 320g