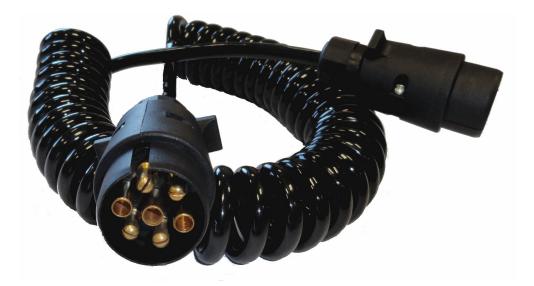

## PHOTO:

| MARK | FUNCTION                         |
|------|----------------------------------|
| L    | Left Turn Signal                 |
| 54G  | Rear fog lamps                   |
| 31   | Ground connected                 |
| R    | Right Turn Signal                |
| 58R  | Tail lamps, right side           |
| 54   | Stop lamps                       |
| 58L  | Tail lamps left side             |
|      | L<br>54G<br>31<br>R<br>58R<br>54 |