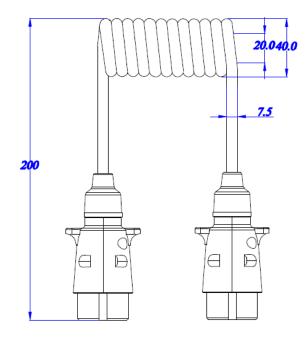

## **TECHNICAL SPECIFICATIONS:**

- work length 5m

- 7pin 12V

- color: black

- carton dimension 490x300x270mm

- 25 nee in hulk hay

- total weight: 15kg