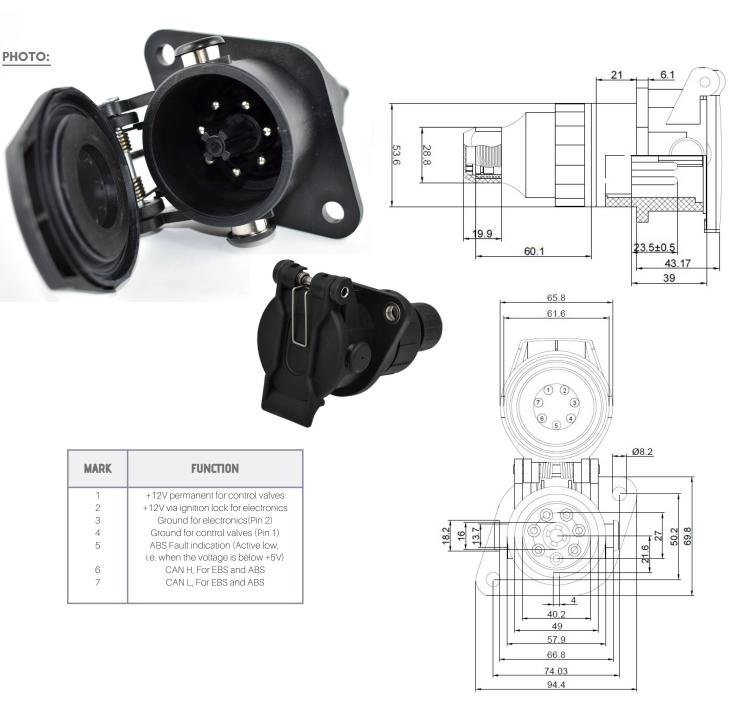

## **EBS 24V SOCKET WITH SCREWS**

## **TECHNICAL SPECIFICATIONS:**

- 7 pin 12V,
- color: black
- carton dimension: 350x280x330mm,
- 50 pcs in bulk box
- socket weight: 220