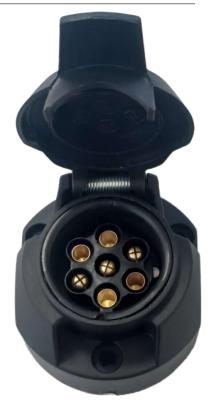

**E1216+1** 

PLASTIC SOCKET 12V 7+1 PIN

## TECHNICAL SPECIFICATIONS:

- 7 pin 12V,
- plastic housing
- carton dimension: 380x310x270 mm,
- 100 pcs in bulk box
- socket weight: 64g

## PHOTO AND TECHNICAL DRAWING:

We reserve the right to change technical data and any errors. Photos and specifications are for reference only, and the actual product may vary slightly. Reproduction in whole or parts of the catalog without written authorization is prohibited.