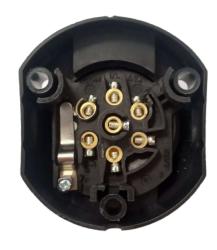

## WARNING AND INSTALLATION INSTRUCTIONS:

- Use in accordance to the purpose.
- Install only in specialized workshops or professional services.
- The connector is used to connect the pneumatic brake system of the vehicle with the trailer system.

## PHOTO AND TECHNICAL DRAWING:

We reserve the right to change technical data and any errors. Photos and specifications are for reference only, and the actual product may vary slightly. Reproduction in whole or parts of the catalog without written authorization is prohibited.