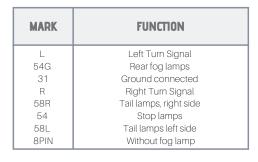

## WARNING AND INSTALLATION INSTRUCTIONS:

- Use in accordance to the purpose.
- Install only in specialized workshops or professional services.
- The connector is used to connect the pneumatic brake system of the vehicle with the trailer system.

## PHOTO AND TECHNICAL DRAWING:

We reserve the right to change technical data and any errors. Photos and specifications are for reference only, and the actual product may vary slightly. Reproduction in whole or parts of the catalog without written authorization is prohibited.