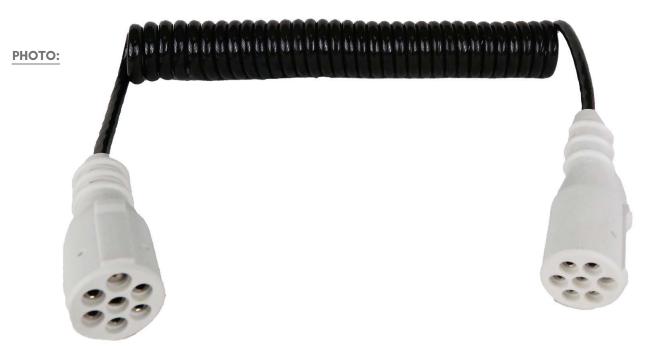

## WITH S PLUGS, 3,8M

## - 7pin 24V

- color: black
- carton dimension 320x300x190mm
- 10 pcs in bulk box
- coil weight: 865g

## WARNING AND INSTALL ATION INSTRUCTIONS

- Use in accordance to the purpose
- Install only in specialized workshops or professional services
- The connector is used to connect the pneumatic brake system of the vehicle with the trailer system