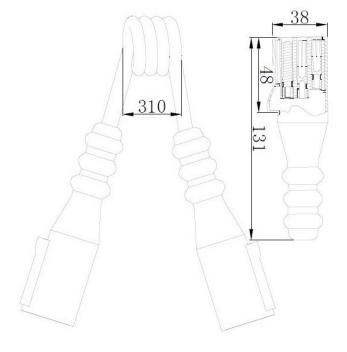

## **TECHNICAL SPECIFICATIONS:**

- work length 3,8m

## - 7pin 24V

- color: black
- carton dimension 320x300x190mm
- 10 pcs in bulk box
- coil weight: 865g